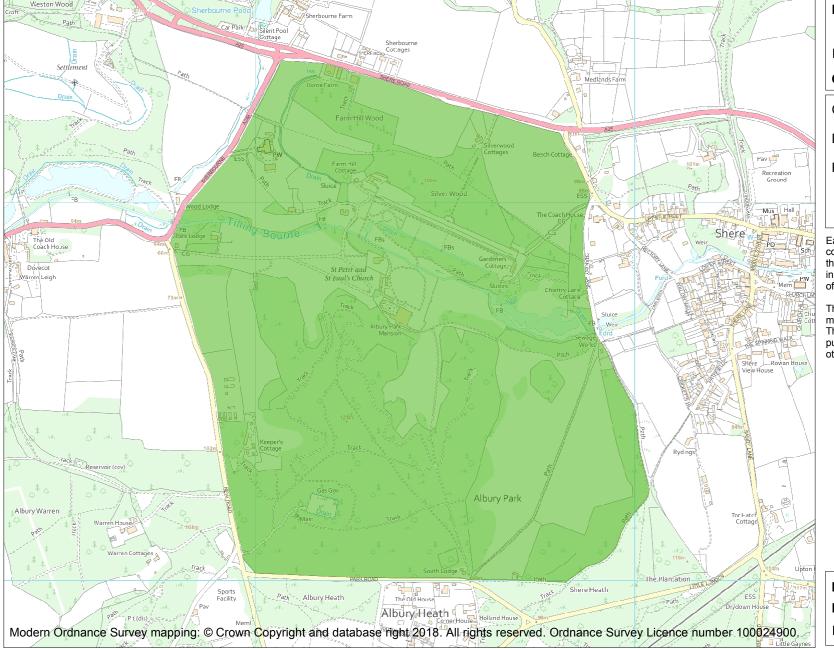

This is an A4 sized map and should be printed full size at A4 with no page scaling set.

Name: ALBURY PARK

Heritage Category:

Park and Garden

List Entry No: 1000299

Grade:

County: Surrey

District: Guildford

Parish: Albury, Shere

Each official record of a registered garden or other land contains a map. The map here has been translated from the official map and that process may have introduced inaccuracies. Copies of maps that form part of the official record can be obtained from Historic England.

This map was delivered electronically and when printed may not be to scale and may be subject to distortions. The map and grid references are for identification purposes only and must be read in conjunction with other information in the record.

**List Entry NGR**: TQ 06407 47654

**Map Scale:** 1:10000

Print Date: 3 July 2024

HistoricEngland.org.uk